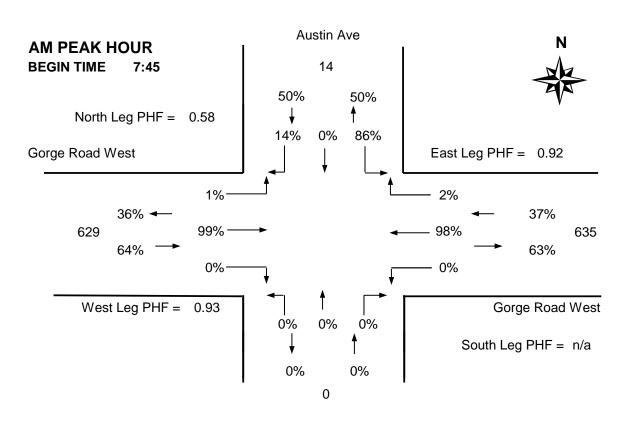

#### **Vehicle Data**

| Time     | Αι             | ustin Av | /e    |      |        |       | Gorge | Road  | West  | Gorge Road West |                     |       |        |                  |        |         |   |   |
|----------|----------------|----------|-------|------|--------|-------|-------|-------|-------|-----------------|---------------------|-------|--------|------------------|--------|---------|---|---|
| Period   | Fr             | om Noi   | th    | Fre  | om Sou | ıth   | Fr    | om We | est   | Fr              | rom Ea              | st    | 15 Min | Hourly Pedestria |        | strians | 3 |   |
| Starting | Left           | Thru     | Right | Left | Thru   | Right | Left  | Thru  | Right | Left            | Thru                | Right | Total  | Total            | N      | S       | W | Е |
| 7:30     | 5              |          | 1     |      |        |       | 0     | 78    |       |                 | 38                  | 0     | 122    | -                | 0      |         | 0 | 1 |
| 7:45     | 3              |          | 0     |      |        |       | 0     | 94    |       |                 | 56                  | 1     | 154 *  | -                | 1      |         | 1 | 0 |
| 8:00     | 1              |          | 0     |      |        |       | 1     | 107   |       |                 | 58                  | 1     | 168 +  | -                | 0      |         | 1 | 1 |
| 8:15     | 2              |          | 1     |      |        |       | 1     | 105   |       |                 | 52                  | 1     | 162 *  | 606              | 0      |         | 3 | 0 |
| 8:30     | 0              |          | 0     |      |        |       | 1     | 91    |       |                 | 62                  | 1     | 155 *  | 639              | 0      |         | 1 | 1 |
| 8:45     | 5              |          | 0     |      |        |       | 1     | 64    |       |                 | 55                  | 0     | 125    | 610              | 1      |         | 0 | 1 |
| 9:00     | 2              |          | 0     |      |        |       | 0     | 67    |       |                 | 50                  | 0     | 119    | 561              | 0      |         | 0 | 0 |
| 9:15     | 4              |          | 0     |      |        |       | 0     | 68    |       |                 | 61                  | 1     | 134    | 533              | 0      |         | 1 | 0 |
| Total    | 22             | 0        | 2     | 0    | 0      | 0     | 4     | 674   | 0     | 0               | 432                 | 5     | 1139   | -                | 2      | 0       | 7 | 4 |
| Pk Hr    | 6              | 0        | 1     | 0    | 0      | 0     | 3     | 397   | 0     | 0               | 228                 | 4     | 639 *  | -                | 1      | 0       | 6 | 2 |
| Pk Hr    | 0.50           | n/a      | 0.25  | n/a  | n/a    | n/a   | 0.75  | 0.93  | n/a   | n/a             | 0.92                | 1.00  | 0.95   | * = Pea          | ak hou | ır      |   |   |
| Factor   | <b>0.58</b>    |          |       |      | n/a    |       | 0.93  |       | 0.92  |                 | + = Peak 15 minutes |       |        |                  |        |         |   |   |
| 15:30    | 1              |          | 0     |      |        |       | 0     | 57    |       |                 | 147                 | 9     | 214    | -                | 0      |         | 0 | 1 |
| 15:45    | 0              |          | 0     |      |        |       | 1     | 63    |       |                 | 117                 | 6     | 187    | -                | 0      |         | 0 | 2 |
| 16:00    | 2              |          | 0     |      |        |       | 0     | 58    |       |                 | 145                 | 10    | 215 *  | -                | 0      |         | 0 | 0 |
| 16:15    | 2              |          | 0     |      |        |       | 2     | 72    |       |                 | 123                 | 22    | 221 +  | 837              | 1      |         | 0 | 0 |
| 16:30    | 2              |          | 0     |      |        |       | 0     | 54    |       |                 | 117                 | 29    | 202 *  | 825              | 1      |         | 0 | 0 |
| 16:45    | 4              |          | 3     |      |        |       | 3     | 65    |       |                 | 106                 | 37    | 218 *  | 856              | 0      |         | 2 | 0 |
| 17:00    | 4              |          | 3     |      |        |       | 1     | 56    |       |                 | 97                  | 33    | 194    | 835              | 0      |         | 0 | 0 |
| 17:15    | 3              |          | 0     |      |        |       | 1     | 59    |       |                 | 68                  | 20    | 151    | 765              | 2      |         | 0 | 1 |
| Total    | 18             | 0        | 6     | 0    | 0      | 0     | 8     | 484   | 0     | 0               | 920                 | 166   | 1602   | -                | 4      | 0       | 2 | 4 |
| Pk Hr    | 10             | 0        | 3     | 0    | 0      | 0     | 5     | 249   | 0     | 0               | 491                 | 98    | 856 *  | -                | 2      | 0       | 2 | 0 |
| Pk Hr    | 0.63           | n/a      | 0.25  | n/a  | n/a    | n/a   | 0.42  | 0.86  | n/a   | n/a             | 0.85                | 0.66  | 0.97   |                  |        |         |   |   |
| Factor   | or <b>0.46</b> |          |       |      | n/a    |       |       | 0.86  |       | 0.95            |                     |       |        | -                |        |         |   |   |