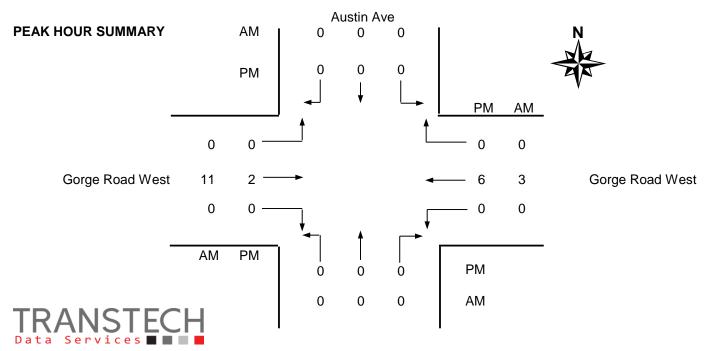

#### **Comments:**

**Bicycle Data** 

| Time     | Αι   | ustin A | ve    |            |      |       | Gorge Road West |      |       | Gorge     | Road | West  |        |        |
|----------|------|---------|-------|------------|------|-------|-----------------|------|-------|-----------|------|-------|--------|--------|
| Period   | Fr   | om No   | rth   | From South |      |       | From West       |      |       | From East |      |       | 15 Min | Hourly |
| Starting | Left | Thru    | Right | Left       | Thru | Right | Left            | Thru | Right | Left      | Thru | Right | Total  | Total  |
| 7:30     | 0    |         | 0     |            |      |       | 0               | 3    |       |           | 1    | 0     | 4      | -      |
| 7:45     | 0    |         | 0     |            |      |       | 0               | 0    |       |           | 1    | 0     | 1      | -      |
| 8:00     | 0    |         | 0     |            |      |       | 0               | 1    |       |           | 0    | 0     | 1      | -      |
| 8:15     | 0    |         | 0     |            |      |       | 0               | 2    |       |           | 1    | 0     | 3 *    | 9      |
| 8:30     | 0    |         | 0     |            |      |       | 0               | 2    |       |           | 1    | 0     | 3 *    | 8      |
| 8:45     | 0    |         | 0     |            |      |       | 0               | 5    |       |           | 0    | 0     | 5 +    | 12     |
| 9:00     | 0    |         | 0     |            |      |       | 0               | 2    |       |           | 1    | 0     | 3 *    | 14     |
| 9:15     | 0    |         | 0     |            |      |       | 0               | 0    |       |           | 1    | 0     | 1      | 12     |
| Total    | 0    | 0       | 0     | 0          | 0    | 0     | 0               | 15   | 0     | 0         | 6    | 0     | 21     | -      |
| Pk Hr    | 0    | 0       | 0     | 0          | 0    | 0     | 0               | 11   | 0     | 0         | 3    | 0     | 14 *   | -      |
| 15x4     | 0    | 0       | 0     | 0          | 0    | 0     | 0               | 20   | 0     | 0         | 4    | 0     | 20 +   | -      |

| 15:30 | 0 |   | 0 |   |   |   | 0 | 0 |   |   | 2  | 0 | 2 *  | - |
|-------|---|---|---|---|---|---|---|---|---|---|----|---|------|---|
| 15:45 | 0 |   | 0 |   |   |   | 0 | 2 |   |   | 1  | 0 | 3 +  | - |
| 16:00 | 0 |   | 0 |   |   |   | 0 | 0 |   |   | 2  | 0 | 2 *  | - |
| 16:15 | 0 |   | 0 |   |   |   | 0 | 0 |   |   | 1  | 0 | 1 *  | 8 |
| 16:30 | 0 |   | 0 |   |   |   | 0 | 1 |   |   | 1  | 0 | 2    | 8 |
| 16:45 | 0 |   | 0 |   |   |   | 0 | 0 |   |   | 0  | 0 | 0    | 5 |
| 17:00 | 0 |   | 0 |   |   |   | 0 | 1 |   |   | 0  | 0 | 1    | 4 |
| 17:15 | 0 |   | 0 |   |   |   | 0 | 1 |   |   | 4  | 0 | 5    | 8 |
| Total | 0 | 0 | 0 | 0 | 0 | 0 | 0 | 5 | 0 | 0 | 11 | 0 | 16   | - |
| Pk Hr | 0 | 0 | 0 | 0 | 0 | 0 | 0 | 2 | 0 | 0 | 6  | 0 | 8 *  | - |
| 15x4  | 0 | 0 | 0 | 0 | 0 | 0 | 0 | 8 | 0 | 0 | 8  | 0 | 12 + | - |