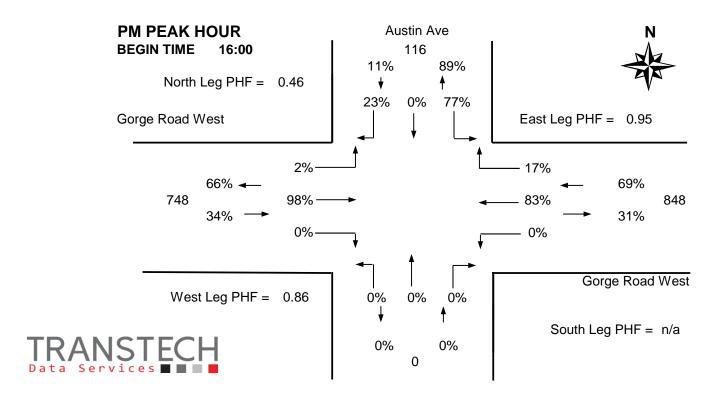

#### **Vehicle Data**

| Time     | Αι             | ustin Av | /e    |      |        |       | Gorge | Road  | West  | Gorge Road West |                     |       |        |                  |        |         |   |   |
|----------|----------------|----------|-------|------|--------|-------|-------|-------|-------|-----------------|---------------------|-------|--------|------------------|--------|---------|---|---|
| Period   | Fr             | om Noi   | th    | Fre  | om Sou | ıth   | Fr    | om We | est   | Fr              | rom Ea              | st    | 15 Min | Hourly Pedestria |        | strians | 3 |   |
| Starting | Left           | Thru     | Right | Left | Thru   | Right | Left  | Thru  | Right | Left            | Thru                | Right | Total  | Total            | N      | S       | W | Е |
| 7:30     | 5              |          | 1     |      |        |       | 0     | 78    |       |                 | 38                  | 0     | 122    | -                | 0      |         | 0 | 1 |
| 7:45     | 3              |          | 0     |      |        |       | 0     | 94    |       |                 | 56                  | 1     | 154 *  | -                | 1      |         | 1 | 0 |
| 8:00     | 1              |          | 0     |      |        |       | 1     | 107   |       |                 | 58                  | 1     | 168 +  | -                | 0      |         | 1 | 1 |
| 8:15     | 2              |          | 1     |      |        |       | 1     | 105   |       |                 | 52                  | 1     | 162 *  | 606              | 0      |         | 3 | 0 |
| 8:30     | 0              |          | 0     |      |        |       | 1     | 91    |       |                 | 62                  | 1     | 155 *  | 639              | 0      |         | 1 | 1 |
| 8:45     | 5              |          | 0     |      |        |       | 1     | 64    |       |                 | 55                  | 0     | 125    | 610              | 1      |         | 0 | 1 |
| 9:00     | 2              |          | 0     |      |        |       | 0     | 67    |       |                 | 50                  | 0     | 119    | 561              | 0      |         | 0 | 0 |
| 9:15     | 4              |          | 0     |      |        |       | 0     | 68    |       |                 | 61                  | 1     | 134    | 533              | 0      |         | 1 | 0 |
| Total    | 22             | 0        | 2     | 0    | 0      | 0     | 4     | 674   | 0     | 0               | 432                 | 5     | 1139   | -                | 2      | 0       | 7 | 4 |
| Pk Hr    | 6              | 0        | 1     | 0    | 0      | 0     | 3     | 397   | 0     | 0               | 228                 | 4     | 639 *  | -                | 1      | 0       | 6 | 2 |
| Pk Hr    | 0.50           | n/a      | 0.25  | n/a  | n/a    | n/a   | 0.75  | 0.93  | n/a   | n/a             | 0.92                | 1.00  | 0.95   | * = Pea          | ak hou | ır      |   |   |
| Factor   | <b>0.58</b>    |          |       |      | n/a    |       | 0.93  |       | 0.92  |                 | + = Peak 15 minutes |       |        |                  |        |         |   |   |
| 15:30    | 1              |          | 0     |      |        |       | 0     | 57    |       |                 | 147                 | 9     | 214    | -                | 0      |         | 0 | 1 |
| 15:45    | 0              |          | 0     |      |        |       | 1     | 63    |       |                 | 117                 | 6     | 187    | -                | 0      |         | 0 | 2 |
| 16:00    | 2              |          | 0     |      |        |       | 0     | 58    |       |                 | 145                 | 10    | 215 *  | -                | 0      |         | 0 | 0 |
| 16:15    | 2              |          | 0     |      |        |       | 2     | 72    |       |                 | 123                 | 22    | 221 +  | 837              | 1      |         | 0 | 0 |
| 16:30    | 2              |          | 0     |      |        |       | 0     | 54    |       |                 | 117                 | 29    | 202 *  | 825              | 1      |         | 0 | 0 |
| 16:45    | 4              |          | 3     |      |        |       | 3     | 65    |       |                 | 106                 | 37    | 218 *  | 856              | 0      |         | 2 | 0 |
| 17:00    | 4              |          | 3     |      |        |       | 1     | 56    |       |                 | 97                  | 33    | 194    | 835              | 0      |         | 0 | 0 |
| 17:15    | 3              |          | 0     |      |        |       | 1     | 59    |       |                 | 68                  | 20    | 151    | 765              | 2      |         | 0 | 1 |
| Total    | 18             | 0        | 6     | 0    | 0      | 0     | 8     | 484   | 0     | 0               | 920                 | 166   | 1602   | -                | 4      | 0       | 2 | 4 |
| Pk Hr    | 10             | 0        | 3     | 0    | 0      | 0     | 5     | 249   | 0     | 0               | 491                 | 98    | 856 *  | -                | 2      | 0       | 2 | 0 |
| Pk Hr    | 0.63           | n/a      | 0.25  | n/a  | n/a    | n/a   | 0.42  | 0.86  | n/a   | n/a             | 0.85                | 0.66  | 0.97   |                  |        |         |   |   |
| Factor   | or <b>0.46</b> |          |       |      | n/a    |       |       | 0.86  |       | 0.95            |                     |       |        | -                |        |         |   |   |