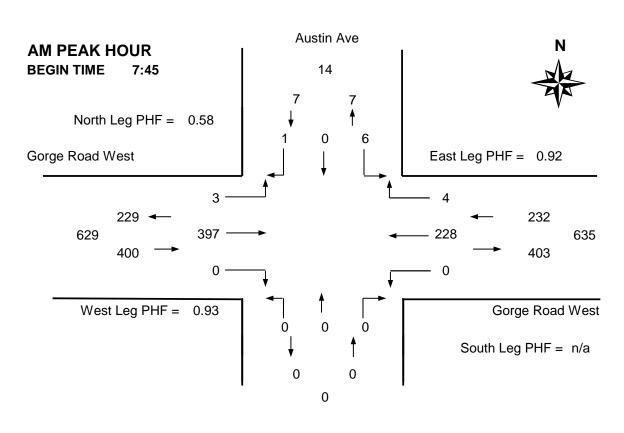

#### **Vehicle Data**

| Time     | Αι             | ustin Av | /e    |      |        |       | Gorge | Road  | West  | Gorge Road West |                     |       |        |                  |        |         |   |   |
|----------|----------------|----------|-------|------|--------|-------|-------|-------|-------|-----------------|---------------------|-------|--------|------------------|--------|---------|---|---|
| Period   | Fr             | om Noi   | th    | Fre  | om Sou | ıth   | Fr    | om We | est   | Fr              | rom Ea              | st    | 15 Min | Hourly Pedestria |        | strians | 3 |   |
| Starting | Left           | Thru     | Right | Left | Thru   | Right | Left  | Thru  | Right | Left            | Thru                | Right | Total  | Total            | N      | S       | W | Е |
| 7:30     | 5              |          | 1     |      |        |       | 0     | 78    |       |                 | 38                  | 0     | 122    | -                | 0      |         | 0 | 1 |
| 7:45     | 3              |          | 0     |      |        |       | 0     | 94    |       |                 | 56                  | 1     | 154 *  | -                | 1      |         | 1 | 0 |
| 8:00     | 1              |          | 0     |      |        |       | 1     | 107   |       |                 | 58                  | 1     | 168 +  | -                | 0      |         | 1 | 1 |
| 8:15     | 2              |          | 1     |      |        |       | 1     | 105   |       |                 | 52                  | 1     | 162 *  | 606              | 0      |         | 3 | 0 |
| 8:30     | 0              |          | 0     |      |        |       | 1     | 91    |       |                 | 62                  | 1     | 155 *  | 639              | 0      |         | 1 | 1 |
| 8:45     | 5              |          | 0     |      |        |       | 1     | 64    |       |                 | 55                  | 0     | 125    | 610              | 1      |         | 0 | 1 |
| 9:00     | 2              |          | 0     |      |        |       | 0     | 67    |       |                 | 50                  | 0     | 119    | 561              | 0      |         | 0 | 0 |
| 9:15     | 4              |          | 0     |      |        |       | 0     | 68    |       |                 | 61                  | 1     | 134    | 533              | 0      |         | 1 | 0 |
| Total    | 22             | 0        | 2     | 0    | 0      | 0     | 4     | 674   | 0     | 0               | 432                 | 5     | 1139   | -                | 2      | 0       | 7 | 4 |
| Pk Hr    | 6              | 0        | 1     | 0    | 0      | 0     | 3     | 397   | 0     | 0               | 228                 | 4     | 639 *  | -                | 1      | 0       | 6 | 2 |
| Pk Hr    | 0.50           | n/a      | 0.25  | n/a  | n/a    | n/a   | 0.75  | 0.93  | n/a   | n/a             | 0.92                | 1.00  | 0.95   | * = Pea          | ak hou | ır      |   |   |
| Factor   | <b>0.58</b>    |          |       |      | n/a    |       | 0.93  |       | 0.92  |                 | + = Peak 15 minutes |       |        |                  |        |         |   |   |
| 15:30    | 1              |          | 0     |      |        |       | 0     | 57    |       |                 | 147                 | 9     | 214    | -                | 0      |         | 0 | 1 |
| 15:45    | 0              |          | 0     |      |        |       | 1     | 63    |       |                 | 117                 | 6     | 187    | -                | 0      |         | 0 | 2 |
| 16:00    | 2              |          | 0     |      |        |       | 0     | 58    |       |                 | 145                 | 10    | 215 *  | -                | 0      |         | 0 | 0 |
| 16:15    | 2              |          | 0     |      |        |       | 2     | 72    |       |                 | 123                 | 22    | 221 +  | 837              | 1      |         | 0 | 0 |
| 16:30    | 2              |          | 0     |      |        |       | 0     | 54    |       |                 | 117                 | 29    | 202 *  | 825              | 1      |         | 0 | 0 |
| 16:45    | 4              |          | 3     |      |        |       | 3     | 65    |       |                 | 106                 | 37    | 218 *  | 856              | 0      |         | 2 | 0 |
| 17:00    | 4              |          | 3     |      |        |       | 1     | 56    |       |                 | 97                  | 33    | 194    | 835              | 0      |         | 0 | 0 |
| 17:15    | 3              |          | 0     |      |        |       | 1     | 59    |       |                 | 68                  | 20    | 151    | 765              | 2      |         | 0 | 1 |
| Total    | 18             | 0        | 6     | 0    | 0      | 0     | 8     | 484   | 0     | 0               | 920                 | 166   | 1602   | -                | 4      | 0       | 2 | 4 |
| Pk Hr    | 10             | 0        | 3     | 0    | 0      | 0     | 5     | 249   | 0     | 0               | 491                 | 98    | 856 *  | -                | 2      | 0       | 2 | 0 |
| Pk Hr    | 0.63           | n/a      | 0.25  | n/a  | n/a    | n/a   | 0.42  | 0.86  | n/a   | n/a             | 0.85                | 0.66  | 0.97   |                  |        |         |   |   |
| Factor   | or <b>0.46</b> |          |       |      | n/a    |       |       | 0.86  |       | 0.95            |                     |       |        | -                |        |         |   |   |