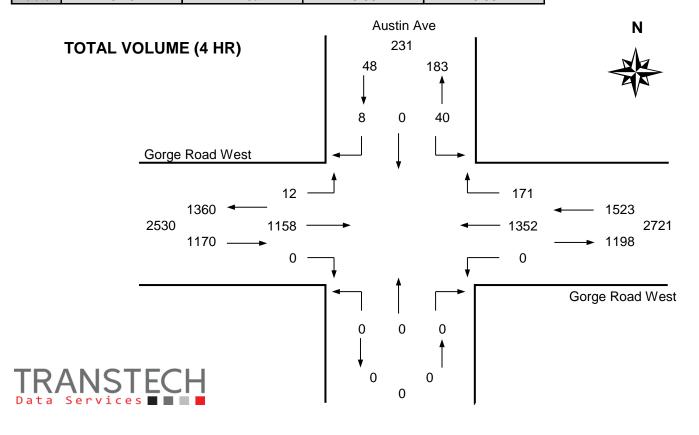

#### **Vehicle Data**

| Time     | Αι             | ustin Av | /e    |      |        |       | Gorge | Road  | West  | Gorge Road West |                     |       |        |                  |        |         |   |   |
|----------|----------------|----------|-------|------|--------|-------|-------|-------|-------|-----------------|---------------------|-------|--------|------------------|--------|---------|---|---|
| Period   | Fr             | om Noi   | th    | Fre  | om Sou | ıth   | Fr    | om We | est   | Fr              | rom Ea              | st    | 15 Min | Hourly Pedestria |        | strians | 3 |   |
| Starting | Left           | Thru     | Right | Left | Thru   | Right | Left  | Thru  | Right | Left            | Thru                | Right | Total  | Total            | N      | S       | W | Е |
| 7:30     | 5              |          | 1     |      |        |       | 0     | 78    |       |                 | 38                  | 0     | 122    | -                | 0      |         | 0 | 1 |
| 7:45     | 3              |          | 0     |      |        |       | 0     | 94    |       |                 | 56                  | 1     | 154 *  | -                | 1      |         | 1 | 0 |
| 8:00     | 1              |          | 0     |      |        |       | 1     | 107   |       |                 | 58                  | 1     | 168 +  | -                | 0      |         | 1 | 1 |
| 8:15     | 2              |          | 1     |      |        |       | 1     | 105   |       |                 | 52                  | 1     | 162 *  | 606              | 0      |         | 3 | 0 |
| 8:30     | 0              |          | 0     |      |        |       | 1     | 91    |       |                 | 62                  | 1     | 155 *  | 639              | 0      |         | 1 | 1 |
| 8:45     | 5              |          | 0     |      |        |       | 1     | 64    |       |                 | 55                  | 0     | 125    | 610              | 1      |         | 0 | 1 |
| 9:00     | 2              |          | 0     |      |        |       | 0     | 67    |       |                 | 50                  | 0     | 119    | 561              | 0      |         | 0 | 0 |
| 9:15     | 4              |          | 0     |      |        |       | 0     | 68    |       |                 | 61                  | 1     | 134    | 533              | 0      |         | 1 | 0 |
| Total    | 22             | 0        | 2     | 0    | 0      | 0     | 4     | 674   | 0     | 0               | 432                 | 5     | 1139   | -                | 2      | 0       | 7 | 4 |
| Pk Hr    | 6              | 0        | 1     | 0    | 0      | 0     | 3     | 397   | 0     | 0               | 228                 | 4     | 639 *  | -                | 1      | 0       | 6 | 2 |
| Pk Hr    | 0.50           | n/a      | 0.25  | n/a  | n/a    | n/a   | 0.75  | 0.93  | n/a   | n/a             | 0.92                | 1.00  | 0.95   | * = Pea          | ak hou | ır      |   |   |
| Factor   | <b>0.58</b>    |          |       |      | n/a    |       | 0.93  |       | 0.92  |                 | + = Peak 15 minutes |       |        |                  |        |         |   |   |
| 15:30    | 1              |          | 0     |      |        |       | 0     | 57    |       |                 | 147                 | 9     | 214    | -                | 0      |         | 0 | 1 |
| 15:45    | 0              |          | 0     |      |        |       | 1     | 63    |       |                 | 117                 | 6     | 187    | -                | 0      |         | 0 | 2 |
| 16:00    | 2              |          | 0     |      |        |       | 0     | 58    |       |                 | 145                 | 10    | 215 *  | -                | 0      |         | 0 | 0 |
| 16:15    | 2              |          | 0     |      |        |       | 2     | 72    |       |                 | 123                 | 22    | 221 +  | 837              | 1      |         | 0 | 0 |
| 16:30    | 2              |          | 0     |      |        |       | 0     | 54    |       |                 | 117                 | 29    | 202 *  | 825              | 1      |         | 0 | 0 |
| 16:45    | 4              |          | 3     |      |        |       | 3     | 65    |       |                 | 106                 | 37    | 218 *  | 856              | 0      |         | 2 | 0 |
| 17:00    | 4              |          | 3     |      |        |       | 1     | 56    |       |                 | 97                  | 33    | 194    | 835              | 0      |         | 0 | 0 |
| 17:15    | 3              |          | 0     |      |        |       | 1     | 59    |       |                 | 68                  | 20    | 151    | 765              | 2      |         | 0 | 1 |
| Total    | 18             | 0        | 6     | 0    | 0      | 0     | 8     | 484   | 0     | 0               | 920                 | 166   | 1602   | -                | 4      | 0       | 2 | 4 |
| Pk Hr    | 10             | 0        | 3     | 0    | 0      | 0     | 5     | 249   | 0     | 0               | 491                 | 98    | 856 *  | -                | 2      | 0       | 2 | 0 |
| Pk Hr    | 0.63           | n/a      | 0.25  | n/a  | n/a    | n/a   | 0.42  | 0.86  | n/a   | n/a             | 0.85                | 0.66  | 0.97   |                  |        |         |   |   |
| Factor   | or <b>0.46</b> |          |       |      | n/a    |       |       | 0.86  |       | 0.95            |                     |       |        | -                |        |         |   |   |