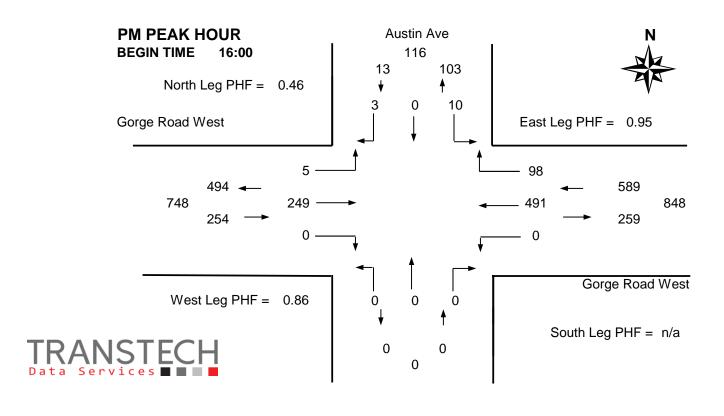

#### **Vehicle Data**

| Time     | Αι             | ustin Av | /e    |      |        |       | Gorge | Road  | West  | Gorge Road West |                     |       |        |                  |        |         |   |   |
|----------|----------------|----------|-------|------|--------|-------|-------|-------|-------|-----------------|---------------------|-------|--------|------------------|--------|---------|---|---|
| Period   | Fr             | om Noi   | th    | Fre  | om Sou | ıth   | Fr    | om We | est   | Fr              | rom Ea              | st    | 15 Min | Hourly Pedestria |        | strians | 3 |   |
| Starting | Left           | Thru     | Right | Left | Thru   | Right | Left  | Thru  | Right | Left            | Thru                | Right | Total  | Total            | N      | S       | W | Е |
| 7:30     | 5              |          | 1     |      |        |       | 0     | 78    |       |                 | 38                  | 0     | 122    | -                | 0      |         | 0 | 1 |
| 7:45     | 3              |          | 0     |      |        |       | 0     | 94    |       |                 | 56                  | 1     | 154 *  | -                | 1      |         | 1 | 0 |
| 8:00     | 1              |          | 0     |      |        |       | 1     | 107   |       |                 | 58                  | 1     | 168 +  | -                | 0      |         | 1 | 1 |
| 8:15     | 2              |          | 1     |      |        |       | 1     | 105   |       |                 | 52                  | 1     | 162 *  | 606              | 0      |         | 3 | 0 |
| 8:30     | 0              |          | 0     |      |        |       | 1     | 91    |       |                 | 62                  | 1     | 155 *  | 639              | 0      |         | 1 | 1 |
| 8:45     | 5              |          | 0     |      |        |       | 1     | 64    |       |                 | 55                  | 0     | 125    | 610              | 1      |         | 0 | 1 |
| 9:00     | 2              |          | 0     |      |        |       | 0     | 67    |       |                 | 50                  | 0     | 119    | 561              | 0      |         | 0 | 0 |
| 9:15     | 4              |          | 0     |      |        |       | 0     | 68    |       |                 | 61                  | 1     | 134    | 533              | 0      |         | 1 | 0 |
| Total    | 22             | 0        | 2     | 0    | 0      | 0     | 4     | 674   | 0     | 0               | 432                 | 5     | 1139   | -                | 2      | 0       | 7 | 4 |
| Pk Hr    | 6              | 0        | 1     | 0    | 0      | 0     | 3     | 397   | 0     | 0               | 228                 | 4     | 639 *  | -                | 1      | 0       | 6 | 2 |
| Pk Hr    | 0.50           | n/a      | 0.25  | n/a  | n/a    | n/a   | 0.75  | 0.93  | n/a   | n/a             | 0.92                | 1.00  | 0.95   | * = Pea          | ak hou | ır      |   |   |
| Factor   | <b>0.58</b>    |          |       |      | n/a    |       | 0.93  |       | 0.92  |                 | + = Peak 15 minutes |       |        |                  |        |         |   |   |
| 15:30    | 1              |          | 0     |      |        |       | 0     | 57    |       |                 | 147                 | 9     | 214    | -                | 0      |         | 0 | 1 |
| 15:45    | 0              |          | 0     |      |        |       | 1     | 63    |       |                 | 117                 | 6     | 187    | -                | 0      |         | 0 | 2 |
| 16:00    | 2              |          | 0     |      |        |       | 0     | 58    |       |                 | 145                 | 10    | 215 *  | -                | 0      |         | 0 | 0 |
| 16:15    | 2              |          | 0     |      |        |       | 2     | 72    |       |                 | 123                 | 22    | 221 +  | 837              | 1      |         | 0 | 0 |
| 16:30    | 2              |          | 0     |      |        |       | 0     | 54    |       |                 | 117                 | 29    | 202 *  | 825              | 1      |         | 0 | 0 |
| 16:45    | 4              |          | 3     |      |        |       | 3     | 65    |       |                 | 106                 | 37    | 218 *  | 856              | 0      |         | 2 | 0 |
| 17:00    | 4              |          | 3     |      |        |       | 1     | 56    |       |                 | 97                  | 33    | 194    | 835              | 0      |         | 0 | 0 |
| 17:15    | 3              |          | 0     |      |        |       | 1     | 59    |       |                 | 68                  | 20    | 151    | 765              | 2      |         | 0 | 1 |
| Total    | 18             | 0        | 6     | 0    | 0      | 0     | 8     | 484   | 0     | 0               | 920                 | 166   | 1602   | -                | 4      | 0       | 2 | 4 |
| Pk Hr    | 10             | 0        | 3     | 0    | 0      | 0     | 5     | 249   | 0     | 0               | 491                 | 98    | 856 *  | -                | 2      | 0       | 2 | 0 |
| Pk Hr    | 0.63           | n/a      | 0.25  | n/a  | n/a    | n/a   | 0.42  | 0.86  | n/a   | n/a             | 0.85                | 0.66  | 0.97   |                  |        |         |   |   |
| Factor   | or <b>0.46</b> |          |       |      | n/a    |       |       | 0.86  |       | 0.95            |                     |       |        | -                |        |         |   |   |